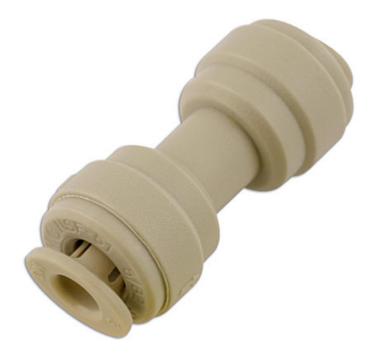

## Push-Fit Connector Straight Union 5/16" 10pc

Push-fit couplings are an economical, quick and easy way to way create your own workshop ring main air supply, plus pipe work for water, beverages & inert gas supplies. Plastic push-fits are a light weight solution and will not corrode.Unique collet design for quick and easy connection and disconnection.Ideal for the professional workshop.PSI Range Temp range 1C - 64C = 230PSI.PSI Range Temp range 65C + = 150PSI.

## **Additional Information**

- Push-Fit Connector
- · ISO 9001 : 2008
- ANSI/NSF 61
- · 5/16in. Straight Connector
- 10pc